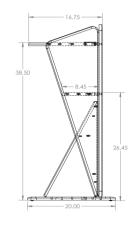

# **LEX17 Presentation Lectern**











**LEX17** is a contemporary style lectern that sets the stage with its elegant presence. A sturdy design, made from highly resistant thermowrap panels. This lectern is perfect for conferences, public presentations or speeches.

#### **Standard Features**

- Large flat trapezoid top. L 16" x W 14.2" x W 23.5"
- Open concept that allows easy access
- Lower shelf unit for options/accessories
- Cable grommet on top surface
- Cable pass throughout unit
- Highly resistant thermowrap finish
- Ships assembled

## **Options**

- MIC-18 MX418C Shure Gooseneck microphone
- LIGHT-18 Littlite Gooseneck
- FM3 Count down timer/ clock
- PB 6 Outlet Power Bar
- CUB3 Round cable well
- SF-PB3 Surface mounted 3-outlet 120V power bar
- CUB5 Black Round Cable Well
- PC-PATCH Power-Data Module
- CUB4B Black P