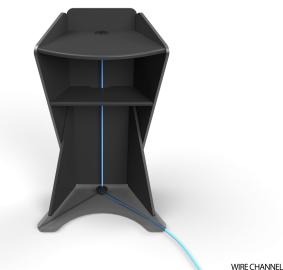

#### **Standard Features**

- Large flat trapezoid top. L 16" x W 14.2" x W 23.5"
- Open concept that allows easy access
- Lower shelf unit for options/accessories
- Cable grommet on top surface
- Cable pass throughout unit
- Highly resistant thermowrap finish
- Ships assembled