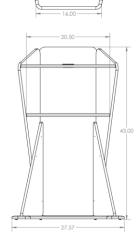

# **LEX17 Presentation Lectern**











**LEX17** is a contemporary style lectern that sets the stage with its elegant presence. A sturdy design, made from highly resistant thermowrap panels. This lectern is perfect for conferences, public presentations or speeches.

#### **Standard Features**

- Large flat trapezoid top. L 16" x W 14.2" x W 23.5"
- Open concept that allows easy access
- Lower shelf unit for options/accessories
- Cable grommet on top surface
- Cable pass throughout unit
- Highly resistant thermowrap finish
- Ships assembled

## **Options**

- MIC-18 MX418C Shure Gooseneck microphone
- LIGHT-18 Littlite Gooseneck
- FM3 Count down timer/ clock
- PB 6 Outlet Power Bar
- CUB3 Round cable well
- SF-PB3 Surface mounted 3-outlet 120V power bar
- CUB5 Black Round Cable Well
- PC-PATCH Power-Data Module
- CUB4B Black