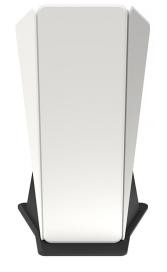

# **LEX17 Presentation Lectern**

**LEX17** is a contemporary style lectern that sets the stage with its elegant presence. A sturdy design, made from highly resistant thermowrap panels. This lectern is perfect for conferences, public presentations or speeches.

#### **Standard Features**

- Large flat trapezoid top. L 16" x W 14.2" x W 23.5"
- Open concept that allows easy access
- Lower shelf unit for options/accessories
- Cable grommet on top surface
- Cable pass throughout unit
- Highly resistant thermowrap finish
- Ships assembled